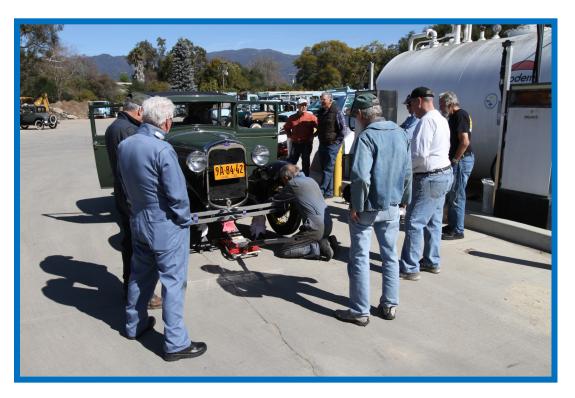

The tour for February was our clubs annual Safety Clinic held every year to get our cars ready for the upcoming years tours. We had a good turnout with eight model A's at the clinic. The members checked the brakes, fluids, tried to identify sounds and rattles and gave a general

overall look very special the mechando the work cars in good After all the early Febru-

at the cars. A thanks to all ics who helped to keep the working order. rain we had in ary we finally

had nice weather on Saturday it was sunny with a little wind but generally very nice. We started the Clinic at 9:00am we checked all the cars and had lunch around 12:30. We all said our goodbyes and headed home. A special Thank You to Randy Douglas for the use of his shop and his hospitality to all of our Club Members. See photos page 2 and 3

Members working at the Car Safety Clinic

Thank You Randy for the hospitality