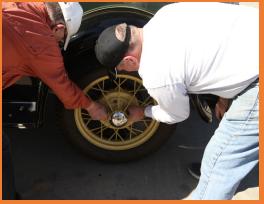

The tour for February was our clubs annual Safety Clinic held every year to get our cars ready for the upcoming years tours. We had a good turnout with eight model A's at the clinic. The members checked the brakes, fluids, tried to identify sounds and rattles and gave a general

overall look very special the mechando the work cars in good After all the early Febru-

at the cars. A thanks to all ics who helped to keep the working order. rain we had in ary we finally

had nice weather on Saturday it was sunny with a little wind but generally very nice. We started the Clinic at 9:00am we checked all the cars and had lunch around 12:30. We all said our goodbyes and headed home. A special Thank You to Randy Douglas for the use of his shop and his hospitality to all of our Club Members. See photos page 2 and 3

Members working at the Car Safety Clinic

Thank You Randy for the hospitality