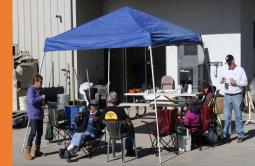

The tour for February was our clubs annual Safety Clinic held every year to get our cars ready for the upcoming years tours. We had a good turnout with eight model A's at the clinic. The members checked the brakes, fluids, tried to identify sounds and rattles and gave a general

overall look very special the mechando the work cars in good After all the early Febru-

at the cars. A thanks to all ics who helped to keep the working order. rain we had in ary we finally

had nice weather on Saturday it was sunny with a little wind but generally very nice. We started the Clinic at 9:00am we checked all the cars and had lunch around 12:30. We all said our goodbyes and headed home. A special Thank You to Randy Douglas for the use of his shop and his hospitality to all of our Club Members. See photos page 2 and 3

Members working at the Car Safety Clinic

Thank You Randy for the hospitality