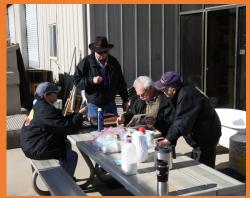

The tour for February was our clubs annual Safety Clinic held every year to get our cars ready for the upcoming years tours. We had a good turnout with eight model A's at the clinic. The members checked the brakes, fluids, tried to identify sounds and rattles and gave a general

overall look very special the mechando the work cars in good After all the early Febru-

at the cars. A thanks to all ics who helped to keep the working order. rain we had in ary we finally

had nice weather on Saturday it was sunny with a little wind but generally very nice. We started the Clinic at 9:00am we checked all the cars and had lunch around 12:30. We all said our goodbyes and headed home. A special Thank You to Randy Douglas for the use of his shop and his hospitality to all of our Club Members. See photos page 2 and 3

Members working at the Car Safety Clinic

Thank You Randy for the hospitality