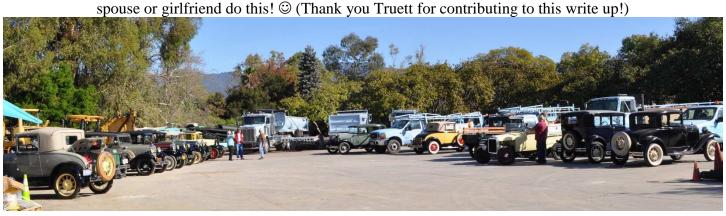

### Saturday, March 19th Jalama Beach Burger Run

Meet at the Union 76 gas station @ 20 Winchester Rd. @ 8:45am

Leaving from there at 9am

1st stop Buellton McDonalds (approx. 10am)

Jalama Beach Store & burgers here we come!

Dress in layers! It can be very windy there!

2-Alan & Susie 10-Bill & Dee Many thanks to
Elaine & others, who
bring treats to our
meetings & to Bob &
Susan Carty for
brewing the coffee &
to all who help set up
& take down the
tables & chairs!
And to Bob Carty for
running the projector