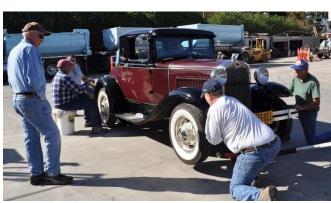

#### Safety Clinic Saturday, February 20th

Another beautiful Santa Barbara day for our annual safety clinic! We had 17 A's turn out, but not all of them needed to have their brakes checked or any other work done! Those who came in their A's were Bill B., Chet, Randy, Fred & Cyndy, Marc & Sema, Tom G., John G., Lorne & Christine, Floyd & guest Pete from the SY club, Aaron & Robin, Ralph, Eric & Margaret, Alan & Rene', John & Mary, Bill W. and Truett & Jill. Bob & Susan came in their modern. Thank you Randy for opening up your yard again & for providing coffee & snacks. Thank you to Marc & Sema for bringing more coffee & treats. Thank you to all the guys for helping with the work & to Truett for checking the transmission & differential lube levels on each A for the 2<sup>nd</sup> year in a row. This year he found another A with no indication of lube in the differential or transmission! Randy supplied the lube that we pumped into these thirsty dudes. It is important that each driver check their steering box & top off with 600W. This can be done while you are standing on the driver side of the car. If you are curious & are able & want to crawl under & check the differential & transmission for yourself as we did, you could check out MAFCA for some information on this important aspect of owning a Model A.