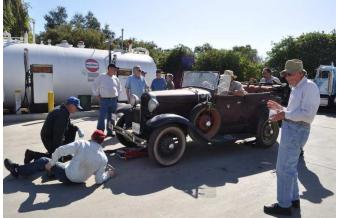

#### Safety Clinic Saturday, February 20th

Another beautiful Santa Barbara day for our annual safety clinic! We had 17 A's turn out, but not all of them needed to have their brakes checked or any other work done! Those who came in their A's were Bill B., Chet, Randy, Fred & Cyndy, Marc & Sema, Tom G., John G., Lorne & Christine, Floyd & guest Pete from the SY club, Aaron & Robin, Ralph, Eric & Margaret, Alan & Rene', John & Mary, Bill W. and Truett & Jill. Bob & Susan came in their modern. Thank you Randy for opening up your yard again & for providing coffee & snacks. Thank you to Marc & Sema for bringing more coffee & treats. Thank you to all the guys for helping with the work & to Truett for checking the transmission & differential lube levels on each A for the 2<sup>nd</sup> year in a row. This year he found another A with no indication of lube in the differential or transmission! Randy supplied the lube that we pumped into these thirsty dudes. It is important that each driver check their steering box & top off with 600W. This can be done while you are standing on the driver side of the car. If you are curious & are able & want to crawl under & check the differential & transmission for yourself as we did, you could check out MAFCA for some information on this important aspect of owning a Model A.