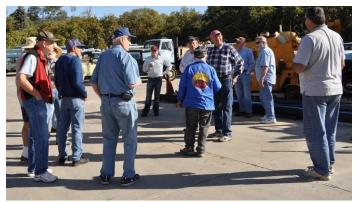

#### Safety Clinic Saturday, February 20th

Another beautiful Santa Barbara day for our annual safety clinic! We had 17 A's turn out, but not all of them needed to have their brakes checked or any other work done! Those who came in their A's were Bill B., Chet, Randy, Fred & Cyndy, Marc & Sema, Tom G., John G., Lorne & Christine, Floyd & guest Pete from the SY club, Aaron & Robin, Ralph, Eric & Margaret, Alan & Rene', John & Mary, Bill W. and Truett & Jill. Bob & Susan came in their modern. Thank you Randy for opening up your yard again & for providing coffee & snacks. Thank you to Marc & Sema for bringing more coffee & treats. Thank you to all the guys for helping with the work & to Truett for checking the transmission & differential lube levels on each A for the 2<sup>nd</sup> year in a row. This year he found another A with no indication of lube in the differential or transmission! Randy supplied the lube that we pumped into these thirsty dudes. It is important that each driver check their steering box & top off with 600W. This can be done while you are standing on the driver side of the car. If you are curious & are able & want to crawl under & check the differential & transmission for yourself as we did, you could check out MAFCA for some information on this important aspect of owning a Model A.