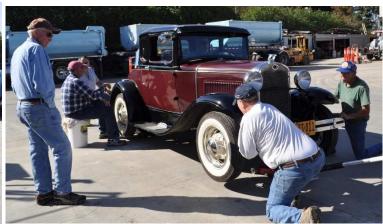

#### Safety Clinic Saturday, February 20th

Another beautiful Santa Barbara day for our annual safety clinic! We had 17 A's turn out, but not all of them needed to have their brakes checked or any other work done! Those who came in their A's were Bill B., Chet, Randy, Fred & Cyndy, Marc & Sema, Tom G., John G., Lorne & Christine, Floyd & guest Pete from the SY club, Aaron & Robin, Ralph, Eric & Margaret, Alan & Rene', John & Mary, Bill W. and Truett & Jill. Bob & Susan came in their modern. Thank you Randy for opening up your yard again & for providing coffee & snacks. Thank you to Marc & Sema for bringing more coffee & treats. Thank you to all the guys for helping with the work & to Truett for checking the transmission & differential lube levels on each A for the 2<sup>nd</sup> year in a row. This year he found another A with no indication of lube in the differential or transmission! Randy supplied the lube that we pumped into these thirsty dudes. It is important that each driver check their steering box & top off with 600W. This can be done while you are standing on the driver side of the car. If you are curious & are able & want to crawl under & check the differential & transmission for yourself as we did, you could check out MAFCA for some information on this important aspect of owning a Model A.