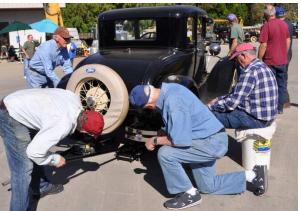

#### Safety Clinic Saturday, February 20th

Another beautiful Santa Barbara day for our annual safety clinic! We had 17 A's turn out, but not all of them needed to have their brakes checked or any other work done! Those who came in their A's were Bill B., Chet, Randy, Fred & Cyndy, Marc & Sema, Tom G., John G., Lorne & Christine, Floyd & guest Pete from the SY club, Aaron & Robin, Ralph, Eric & Margaret, Alan & Rene', John & Mary, Bill W. and Truett & Jill. Bob & Susan came in their modern. Thank you Randy for opening up your yard again & for providing coffee & snacks. Thank you to Marc & Sema for bringing more coffee & treats. Thank you to all the guys for helping with the work & to Truett for checking the transmission & differential lube levels on each A for the 2<sup>nd</sup> year in a row. This year he found another A with no indication of lube in the differential or transmission! Randy supplied the lube that we pumped into these thirsty dudes. It is important that each driver check their steering box & top off with 600W. This can be done while you are standing on the driver side of the car. If you are curious & are able & want to crawl under & check the differential & transmission for yourself as we did, you could check out MAFCA for some information on this important aspect of owning a Model A.