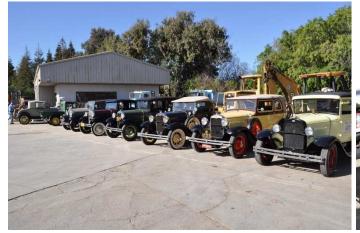

#### Safety Clinic Saturday, February 20th

Another beautiful Santa Barbara day for our annual safety clinic! We had 17 A's turn out, but not all of them needed to have their brakes checked or any other work done! Those who came in their A's were Bill B., Chet, Randy, Fred & Cyndy, Marc & Sema, Tom G., John G., Lorne & Christine, Floyd & guest Pete from the SY club, Aaron & Robin, Ralph, Eric & Margaret, Alan & Rene', John & Mary, Bill W. and Truett & Jill. Bob & Susan came in their modern. Thank you Randy for opening up your yard again & for providing coffee & snacks. Thank you to Marc & Sema for bringing more coffee & treats. Thank you to all the guys for helping with the work & to Truett for checking the transmission & differential lube levels on each A for the 2<sup>nd</sup> year in a row. This year he found another A with no indication of lube in the differential or transmission! Randy supplied the lube that we pumped into these thirsty dudes. It is important that each driver check their steering box & top off with 600W. This can be done while you are standing on the driver side of the car. If you are curious & are able & want to crawl under & check the differential & transmission for yourself as we did, you could check out MAFCA for some information on this important aspect of owning a Model A.