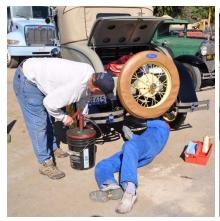

#### Safety Clinic Saturday, February 20th

Another beautiful Santa Barbara day for our annual safety clinic! We had 17 A's turn out, but not all of them needed to have their brakes checked or any other work done! Those who came in their A's were Bill B., Chet, Randy, Fred & Cyndy, Marc & Sema, Tom G., John G., Lorne & Christine, Floyd & guest Pete from the SY club, Aaron & Robin, Ralph, Eric & Margaret, Alan & Rene', John & Mary, Bill W. and Truett & Jill. Bob & Susan came in their modern. Thank you Randy for opening up your yard again & for providing coffee & snacks. Thank you to Marc & Sema for bringing more coffee & treats. Thank you to all the guys for helping with the work & to Truett for checking the transmission & differential lube levels on each A for the 2<sup>nd</sup> year in a row. This year he found another A with no indication of lube in the differential or transmission! Randy supplied the lube that we pumped into these thirsty dudes. It is important that each driver check their steering box & top off with 600W. This can be done while you are standing on the driver side of the car. If you are curious & are able & want to crawl under & check the differential & transmission for yourself as we did, you could check out MAFCA for some information on this important aspect of owning a Model A.