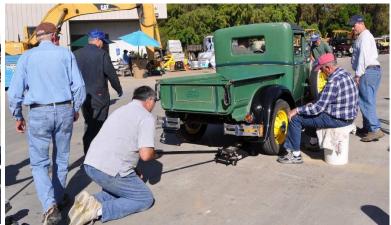

#### Safety Clinic Saturday, February 20th

Another beautiful Santa Barbara day for our annual safety clinic! We had 17 A's turn out, but not all of them needed to have their brakes checked or any other work done! Those who came in their A's were Bill B., Chet, Randy, Fred & Cyndy, Marc & Sema, Tom G., John G., Lorne & Christine, Floyd & guest Pete from the SY club, Aaron & Robin, Ralph, Eric & Margaret, Alan & Rene', John & Mary, Bill W. and Truett & Jill. Bob & Susan came in their modern. Thank you Randy for opening up your yard again & for providing coffee & snacks. Thank you to Marc & Sema for bringing more coffee & treats. Thank you to all the guys for helping with the work & to Truett for checking the transmission & differential lube levels on each A for the 2<sup>nd</sup> year in a row. This year he found another A with no indication of lube in the differential or transmission! Randy supplied the lube that we pumped into these thirsty dudes. It is important that each driver check their steering box & top off with 600W. This can be done while you are standing on the driver side of the car. If you are curious & are able & want to crawl under & check the differential & transmission for yourself as we did, you could check out MAFCA for some information on this important aspect of owning a Model A.